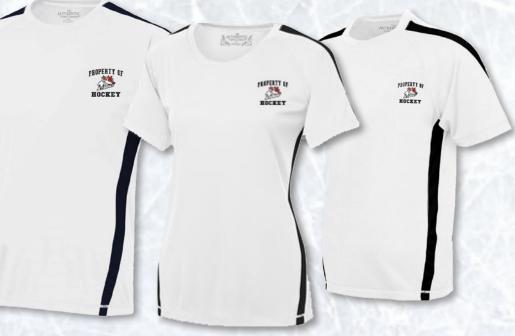

### Short Sleeve Performance T-Shirt

Available in White/Black "Property of ICEDOGS Hockey"

> Mens: **S3519 (#15)** Ladies: **L3519 (#16)** Youth: **Y3519 (#17)**

PROPERTY D