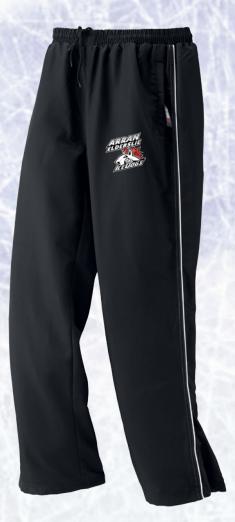

# ARRAN ELDERSLIE ICEDOGS 2015/2016 HOCKEY PROGRAM

Athletic Twill Jacket Available in Black/Red

> Mens: **L04070 (#1)** Ladies: **L04071 (#2)** Youth: **L4070Y (#3)**

> > Athletic Pant Available in Black

Adult: **P0475 (#4)** Youth: **P4075Y (#5)** 