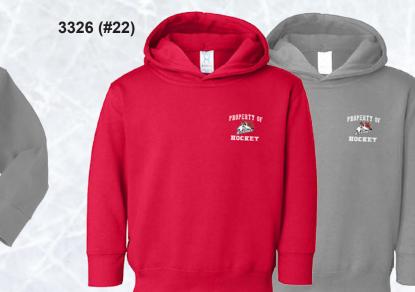

## Rabbit Skins Toddler Long Sleeve T-Shirt

Available in Red and Grey "Property of ICEDOGS Hockey"

HOCKEY

BOPERTY COCKET Rabbit Skins Toddler Hoodie

Available in Red and Grey "Property of ICEDOGS Hockey"

GLDAN