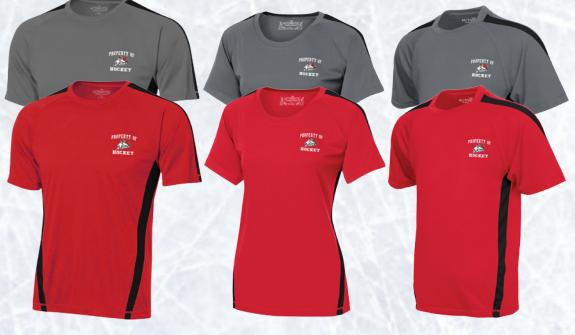

## **Short Sleeve Performance T-Shirt**

Available in Red/Black and Grey/Black "Property of ICEDOGS Hockey"

> Mens: S3519 (#15) Ladies: L3519 (#16) Youth: Y3519 (#17)

PROPERTY OF

HOCKEY